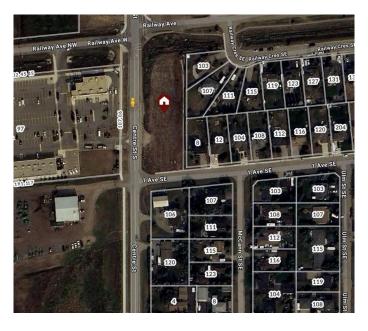

#### \$1,130,000

0 Bedroom, 0.00 Bathroom, Land on 1.05 Acres

Boulder Creek Estates, Langdon, Alberta

Discover this rare 1.05-acre land parcel for sale in the growing community of Langdon, Alberta. Located off the corner of Center Street, this property is a prime location adjacent to a busy Tim Hortons, ensuring excellent visibility and foot traffic. With development permit drawings already available, this parcel is ideal for investors or developers looking to capitalize on Langdon's expanding market. Don't miss this chance to bring your vision to life in a thriving area with incredible potential.

## **Community Information**

| Address     | 12 Centre Street Se   |
|-------------|-----------------------|
| Subdivision | Boulder Creek Estates |
| City        | Langdon               |
| County      | Rocky View County     |
| Province    | Alberta               |
| Postal Code | T0J 1X1               |