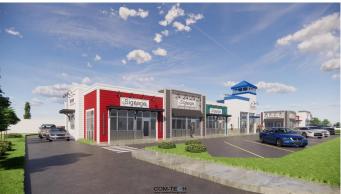

#### \$1,130,000

0 Bedroom, 0.00 Bathroom, Land on 1.05 Acres

Boulder Creek Estates, Langdon, Alberta

Discover this rare 1.05-acre land parcel for sale in the growing community of Langdon, Alberta. Located off the corner of Center Street, this property is a prime location adjacent to a busy Tim Hortons, ensuring excellent visibility and foot traffic. With development permit drawings already available, this parcel is ideal for investors or developers looking to capitalize on Langdon's expanding market. Don't miss this chance to bring your vision to life in a thriving area with incredible potential.