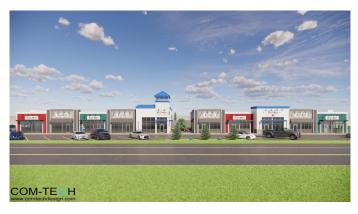

#### \$1,130,000

0 Bedroom, 0.00 Bathroom, Land on 1.05 Acres

Boulder Creek Estates, Langdon, Alberta

Discover this rare 1.05-acre land parcel for sale in the growing community of Langdon, Alberta. Located off the corner of Center Street, this property is a prime location adjacent to a busy Tim Hortons, ensuring excellent visibility and foot traffic. With development permit drawings already available, this parcel is ideal for investors or developers looking to capitalize on Langdon's expanding market. Don't miss this chance to bring your vision to life in a thriving area with incredible potential.