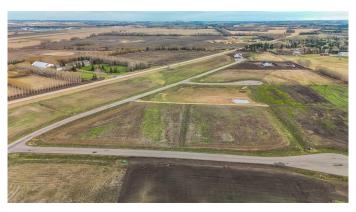

#### \$279,900

0 Bedroom, 0.00 Bathroom, Land on 2.70 Acres

Mintlaw Bridge Estates, Rural Red Deer County, Alberta

Only minutes West of Red Deer all on pavement- the new acreage subdivision Mintlaw Bridge Estates. A small enclave of 17 estate style country residential lots to choose from. Choose your own builder (or build it yourself)! Electric and gas lines are right to your property line. The test well shows approx 4 gallons per minute. Septic and well are buyer's responsibility. Prices are plus GST.

### **Community Information**

Address 71, 28163 Township Road 374

Subdivision Mintlaw Bridge Estates
City Rural Red Deer County

County Red Deer County

Province Alberta
Postal Code T4E 2E1

#### **Exterior**

Lot Description Level