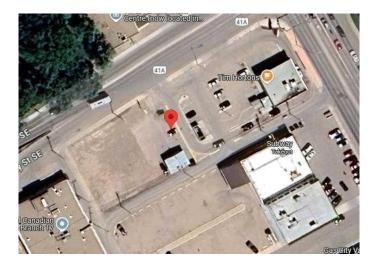

#### \$2,500

0 Bedroom, 0.00 Bathroom, Land on 0.39 Acres

SE Hill, Medicine Hat, Alberta

Prime vacant lot for lease just off Maple Ave, adjacent to Tim Hortons and the Canadian Legion. Located in a high-traffic area, perfect for retail or commercial development. Excellent visibility and accessibility in a bustling neighborhood. Don't miss this opportunity for strategic investment. The lot measures 150 ft x 115ft, offering 17,000 sqft.

## **Community Information**

| Address     | 723 1 Street Se |
|-------------|-----------------|
| Subdivision | SE Hill         |
| City        | Medicine Hat    |
| County      | Medicine Hat    |
| Province    | Alberta         |
| Postal Code | T1A 0B3         |