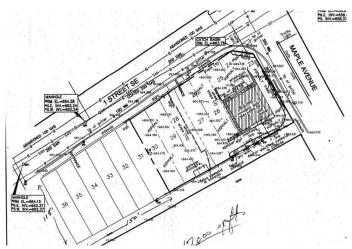

#### \$2,500

0 Bedroom, 0.00 Bathroom, Land on 0.39 Acres

SE Hill, Medicine Hat, Alberta

Prime vacant lot for lease just off Maple Ave, adjacent to Tim Hortons and the Canadian Legion. Located in a high-traffic area, perfect for retail or commercial development. Excellent visibility and accessibility in a bustling neighborhood. Don't miss this opportunity for strategic investment. The lot measures 150 ft x 115ft, offering 17,000 sqft.

\*\* Building on corner of lot has been removed.