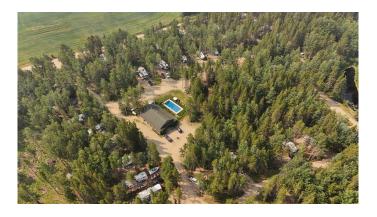

## \$3,800,000

0 Bedroom, 0.00 Bathroom, Commercial on 395.36 Acres

NONE, Rural Wetaskiwin No. 10, County of, Alberta

If you've ever dreamed of owning a campground with immense potential, this is your chance to make it a reality. Nestled in a prime location near picturesque Pigeon Lake, this 160-acre recreational property is poised for development into a highly sought-after destination for outdoor enthusiasts and vacationers.

Some Key Features are: Approved for up to 300 sites, this property offers an incredible opportunity for expansion and growth. Award-Winning Recognition: Voted Best in Campgrounds and RV Parks by Community Votes Edmontonâ€"a testament to its appeal and quality. Existing Infrastructure: A manager's/owner's home for convenient onsite living. A central office complete with laundry facilities, showers, and washrooms, providing comfort and convenience for guests. Adjacent to the office, a heated saltwater pool, and a short walk to the playground, and endless walking trails offer diverse recreational opportunities. The first phase of development features 50 Serviced lots of which 38 are currently leased. With all the groundwork done, the stage is set for you to transform this into one of Alberta's top campgrounds. Situated near Pigeon Lake, guests can enjoy a variety of outdoor activities, including: • Boating and fishing on the lake.