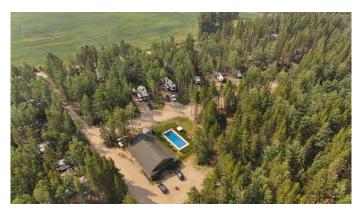

## \$3,800,000

0 Bedroom, 0.00 Bathroom, Commercial on 395.36 Acres

NONE, Rural Wetaskiwin No. 10, County of, Alberta

If you've ever dreamed of owning a campground with immense potential, this is your chance to make it a reality. Nestled in a prime location near picturesque Pigeon Lake, this 160-acre recreational property is poised for development into a highly sought-after destination for outdoor enthusiasts and vacationers.

Some Key Features are: Approved for up to 300 sites, this property offers an incredible opportunity for expansion and growth. Award-Winning Recognition: Voted Best in Campgrounds and RV Parks by Community Votes Edmontonâ€"a testament to its appeal and quality. Existing Infrastructure: A manager's/owner's home for convenient onsite living. A central office complete with laundry facilities, showers, and washrooms, providing comfort and convenience for guests. Adjacent to the office, a heated saltwater pool, and a short walk to the playground, and endless walking trails offer diverse recreational opportunities. The first phase of development features 50 Serviced lots of which 38 are currently leased. With all the groundwork done, the stage is set for you to transform this into one of Alberta's top campgrounds. Situated near Pigeon Lake, guests can enjoy a variety of outdoor activities, including: • Boating and fishing on the lake.