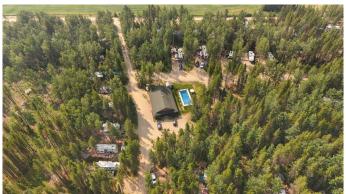

## \$3,800,000

0 Bedroom, 0.00 Bathroom, Commercial on 395.36 Acres

NONE, Rural Wetaskiwin No. 10, County of, Alberta

If you've ever dreamed of owning a campground with immense potential, this is your chance to make it a reality. Nestled in a prime location near picturesque Pigeon Lake, this 160-acre recreational property is poised for development into a highly sought-after destination for outdoor enthusiasts and vacationers.

Some Key Features are: Approved for up to 300 sites, this property offers an incredible opportunity for expansion and growth. Award-Winning Recognition: Voted Best in Campgrounds and RV Parks by Community Votes Edmontonâ€"a testament to its appeal and quality. Existing Infrastructure: A manager's/owner's home for convenient onsite living. A central office complete with laundry facilities, showers, and washrooms, providing comfort and convenience for guests. Adjacent to the office, a heated saltwater pool, and a short walk to the playground, and endless walking trails offer diverse recreational opportunities. The first phase of development features 50 Serviced lots of which 38 are currently leased. With all the groundwork done, the stage is set for you to transform this into one of Alberta's top campgrounds. Situated near Pigeon Lake, guests can enjoy a variety of outdoor activities, including: • Boating and fishing on the lake.