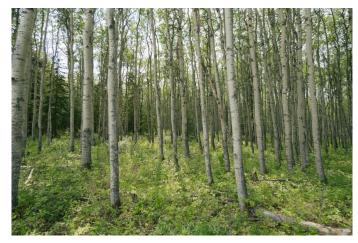

## \$195,000

0 Bedroom, 0.00 Bathroom, Land on 6.62 Acres

NONE, Wembley, Alberta

Welcome to your dream retreat in the serene Wembley area, where nature's beauty meets endless possibilities. Nestled within a picturesque landscape, this enchanting treed acreage spans an impressive 6.62 acres, providing you with ample space to create the lifestyle you've always envisioned. Just 25 minutes away from the bustling city, this secluded oasis offers the perfect balance between tranquility and convenience. Imagine escaping the urban hustle and embracing the peaceful ambiance as you immerse yourself in the lush surroundings of your own private sanctuary. Zoned CR5, this lot present a world of potential! With a permitted county of Grande Prairie use for residential home, accessory building, manufactured home, detached dwelling, and more, you have the freedom to design and construct your ideal living space without any building commitment! The canvas is yours to paint, limited only by your imagination. The lot is plus GST and has power to property line. Don't miss this extraordinary opportunity to own a piece of paradise. Contact your trusted REALTOR® today to unlock the door to your future. Your dream acreage is just a phone call away!