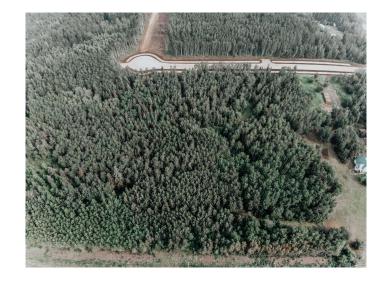

## \$195,000

0 Bedroom, 0.00 Bathroom, Land on 6.62 Acres

NONE, Wembley, Alberta

Welcome to your dream retreat in the serene Wembley area, where nature's beauty meets endless possibilities. Nestled within a picturesque landscape, this enchanting treed acreage spans an impressive 6.62 acres, providing you with ample space to create the lifestyle you've always envisioned. Just 25 minutes away from the bustling city, this secluded oasis offers the perfect balance between tranquility and convenience. Imagine escaping the urban hustle and embracing the peaceful ambiance as you immerse yourself in the lush surroundings of your own private sanctuary. Zoned CR5, this lot present a world of potential! With a permitted county of Grande Prairie use for residential home, accessory building, manufactured home, detached dwelling, and more, you have the freedom to design and construct your ideal living space without any building commitment! The canvas is yours to paint, limited only by your imagination. The lot is plus GST and has power to property line. Don't miss this extraordinary opportunity to own a piece of paradise. Contact your trusted REALTOR® today to unlock the door to your future. Your dream acreage is just a phone call away!