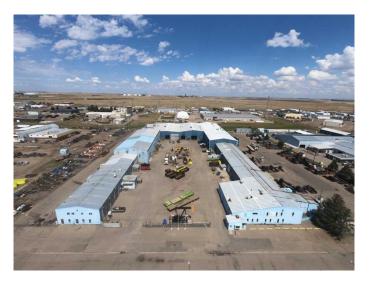

## \$5,555,000

0 Bedroom, 0.00 Bathroom, Commercial on 8.18 Acres

Brier Park Industrial, Medicine Hat, Alberta

Receivership sale of a large-scale industrial manufacturing facility in Brier Industrial Park. Situated on 8.18 acres, the 104,666 SF building features 24'-36' ceiling heights, four 5-ton cranes, and one 10-ton crane, making it ideal for heavy industrial use. Steel frame construction and rail access at the rear of the lot further enhance its suitability for industrial operations. Expanded and renovated in 1990, this property offers a unique opportunity for owner-users or redevelopment.