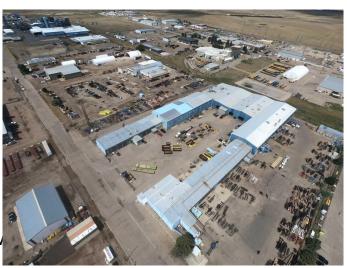

## \$5,555,000

0 Bedroom, 0.00 Bathroom, Commercial on 8.18 Acres

Brier Park Industrial, Medicine Hat, Alberta

Receivership sale of a large-scale industrial manufacturing facility in Brier Industrial Park. Situated on 8.18 acres, the 104,666 SF building features 24'-36' ceiling heights, four 5-ton cranes, and one 10-ton crane, making it ideal for heavy industrial use. Steel frame construction and rail access at the rear of the lot further enhance its suitability for industrial operations. Expanded and renovated in 1990, this property offers a unique opportunity for owner-users or redevelopment.