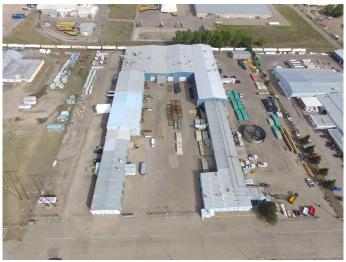

## \$5,555,000

0 Bedroom, 0.00 Bathroom, Commercial on 8.18 Acres

Brier Park Industrial, Medicine Hat, Alberta

Receivership sale of a large-scale industrial manufacturing facility in Brier Industrial Park. Situated on 8.18 acres, the 104,666 SF building features 24'-36' ceiling heights, four 5-ton cranes, and one 10-ton crane, making it ideal for heavy industrial use. Steel frame construction and rail access at the rear of the lot further enhance its suitability for industrial operations. Expanded and renovated in 1990, this property offers a unique opportunity for owner-users or redevelopment.