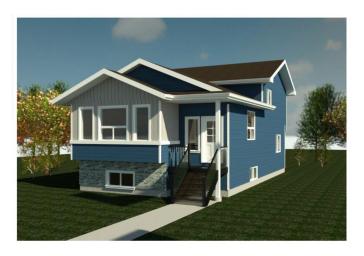

## \$424,500

3 Bedroom, 2.00 Bathroom, 1,147 sqft Residential on 0.11 Acres

Crystal Landing, Grande Prairie, Alberta

Welcome to this brand-new under-construction home in the sought-after Crystal Landing neighborhood! This stunning 4-Split Level home is designed to reflect your unique style, featuring an open-concept main floor with a spacious kitchen boasting luxurious quartz countertops, abundant storage, and seamless flow. The planned layout includes three bedrooms, two bathrooms, and a conveniently located laundry area for everyday ease. The primary suite offers a private retreat with a walk-in closet and elegant ensuite. With an unfinished basement providing endless possibilities and the option to add a detached double garage, this home is as versatile as it is beautiful. Contact us today to make this dream home yours!