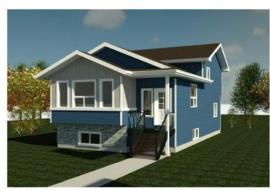

## \$424,500

3 Bedroom, 2.00 Bathroom, 1,147 sqft Residential on 0.11 Acres

Crystal Landing, Grande Prairie, Alberta

Welcome to this brand-new under-construction home in the sought-after Crystal Landing neighborhood! This stunning 4-Split Level home is designed to reflect your unique style, featuring an open-concept main floor with a spacious kitchen boasting luxurious quartz countertops, abundant storage, and seamless flow. The planned layout includes three bedrooms, two bathrooms, and a conveniently located laundry area for everyday ease. The primary suite offers a private retreat with a walk-in closet and elegant ensuite. With an unfinished basement providing endless possibilities and the option to add a detached double garage, this home is as versatile as it is beautiful. Contact us today to make this dream home yours!