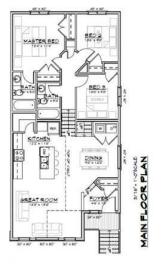

## \$424,500

3 Bedroom, 2.00 Bathroom, 1,147 sqft Residential on 0.11 Acres

Crystal Landing, Grande Prairie, Alberta

Welcome to this brand-new under-construction home in the sought-after Crystal Landing neighborhood! This stunning 4-Split Level home is designed to reflect your unique style, featuring an open-concept main floor with a spacious kitchen boasting luxurious quartz countertops, abundant storage, and seamless flow. The planned layout includes three bedrooms, two bathrooms, and a conveniently located laundry area for everyday ease. The primary suite offers a private retreat with a walk-in closet and elegant ensuite. With an unfinished basement providing endless possibilities and the option to add a detached double garage, this home is as versatile as it is beautiful. Contact us today to make this dream home yours!

#### **Essential Information**

MLS® # A2187311 Price \$424,500

Bedrooms 3

Bathrooms 2.00

Full Baths 2

Square Footage 1,147

Acres 0.11

Year Built 2025