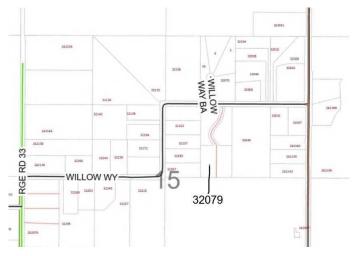

# \$590,000 - 32079 Willow Way, Rural Rocky View County

MLS® #A2187178

## \$590,000

0 Bedroom, 0.00 Bathroom, Land on 4.74 Acres

Bearspaw\_Calg, Rural Rocky View County, Alberta

This is a new 4.74 acre lot in the Bearspaw Area, just west of Lochend Road. on Willow Way. This property has nice grassland. The Rocky View Water Coop capacity unit (paid for by the developer). This land has a private paved approach, gently rolling land, and is south sloping. There is no restrictive covenant, no building commitment, nor Home Owners Association. The smallest lots in this area are 4 acres in size. The lot corners are triple flagged, and the lot lines have single flags on the stakes. The fence line on the west side is inside the lot by a couple of meters. This is one of four lots on this subdivision. Two are sold. This is a peaceful tranquil setting adding a blend of privacy and open space. Perfect for Country Residential living tucked away in a beautiful setting and away from the main road traffic with no through traffic. Numerous walk out sites available on this lot, with a south backyard exposure.

# **Community Information**

Address 32079 Willow Way

Subdivision Bearspaw\_Calg

City Rural Rocky View County

County Rocky View County

Province Alberta
Postal Code T4C 2Y4