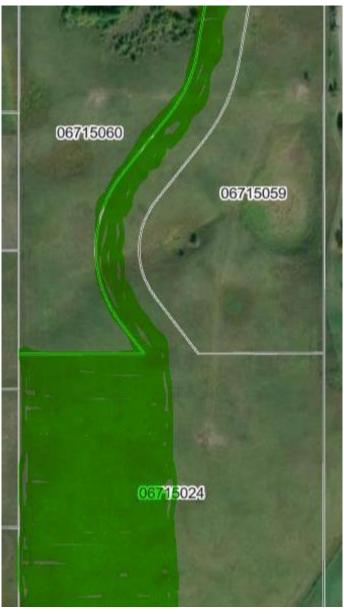

## \$590,000

0 Bedroom, 0.00 Bathroom, Land on 4.74 Acres

Bearspaw\_Calg, Rural Rocky View County, Alberta

This is a new 4.74 acre lot in the Bearspaw Area, just west of Lochend Road. on Willow Way. This property has nice grassland. The Rocky View Water Coop capacity unit (paid for by the developer). This land has a private paved approach, gently rolling land, and is south sloping. There is no restrictive covenant, no building commitment, nor Home Owners Association. The smallest lots in this area are 4 acres in size. The lot corners are triple flagged, and the lot lines have single flags on the stakes. The fence line on the west side is inside the lot by a couple of meters. This is one of four lots on this subdivision. Two are sold. This is a peaceful tranquil setting adding a blend of privacy and open space. Perfect for Country Residential living tucked away in a beautiful setting and away from the main road traffic with no through traffic. Numerous walk out sites available on this lot, with a south backyard exposure.