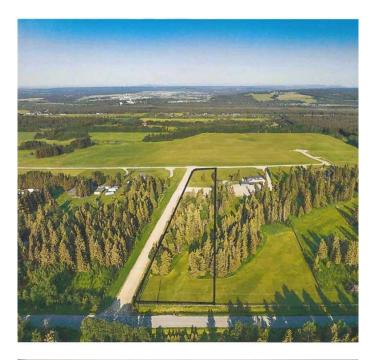

# \$324,900 - Range Road 51 Road Ne, Rural Mountain View County

MLS® #A2187110

\$324,900

0 Bedroom, 0.00 Bathroom, Land on 3.68 Acres

NONE, Rural Mountain View County, Alberta

SPECTACULAR 3.68 ACRE rectangular parcel of Land with STUNNING MOUNTAIN VIEWS, + TREE'S within MINUTES OF SUNDRE!!! Look in the Supplement portion of this listing for the plot line - this is LAND only, NO buildings on it. You can BUILD a CUSTOM DREAM HOME here w/Private Drive Access on a LARGE PRIVATE lot that is WIDE OPEN. + NICELY TREE'D on a CORNER LOT + have all the room you need for your own SHOP as well. Enjoy the PEACE, + QUIET of country living w/CONVENIENCE of a town only minutes away from AMENITIES. The SUNRISE + SUNSET VIEWS are INCREDIBLE + include VIEWS of the rolling countryside w/Wildlife nearby. Excellent investment property w/SO MANY possible potentials. This PRIME LOT is located just a short jaunt from CONVENIENT PAVED ROAD access except the last 500 Meters. This A M A ZINGLOT is FABULOUS VALUE for the \$\$\$ when you consider the POTENTIAL + FANTASTIC LOCATION of this LAND!!! If you ever wanted to live in a PARK LIKE SETTING have we got "the" place for you. You really do Owe it to yourself to take the short DRIVE OUT to see this ONE as you will be IMPRESSED the minute you arrive, + you will NOT stop talking about till you get home!!! It's okay we UNDERSTAND, WE felt the same way when we saw it for the first time too!!! Bring your Friends, you're Family, + See for

#### **Exterior**

Lot Description Lawn, Subdivided, Treed