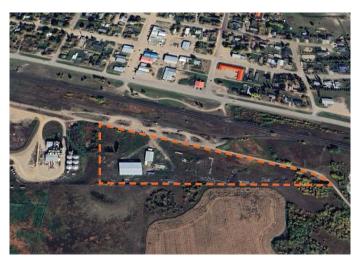

# BELOW REPLACEMENT VALUE! 2 Freestanding buildings on 7.60 Acres. Property is perfect for Oilfield related

businesses, Farm equipment storage or many other Industrial related businesses. The Property is located just off of HWY 14 in the Village of Irma, Alberta just 20 minutes West of Wainwright and 90 minutes East of Edmonton. Smaller building is 4,625 SF and the larger building is 14,000 SF. Seller is a General Contractor and is willing to work with the Buyer to modify the buildings to suit. Property can be made available for immediate possession.

#### **Amenities**

Utilities Electricity Connected, Natural Gas Connected, Phone Connected, Water

Connected

Interior

Heating Natural Gas, Radiant

**Exterior** 

Lot Description Cleared, Level, Triangular Lot