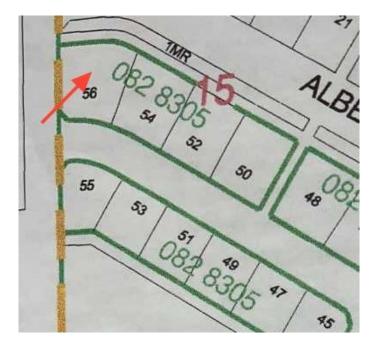

# \$15,000 - 56 Sifton Crescent, Lougheed

MLS® #A2187077

## \$15,000

0 Bedroom, 0.00 Bathroom, Land on 0.35 Acres

Lougheed, Lougheed, Alberta

Build your dream home in the quiet Village of Lougheed on this lot. Easy access to Wainwright or Camrose. Enjoy the peaceful community while still having all the amenities close by. No building timeline commitment

# **Community Information**

Address 56 Sifton Crescent

Subdivision Lougheed City Lougheed

County Flagstaff County

Province Alberta
Postal Code T0B 2V0