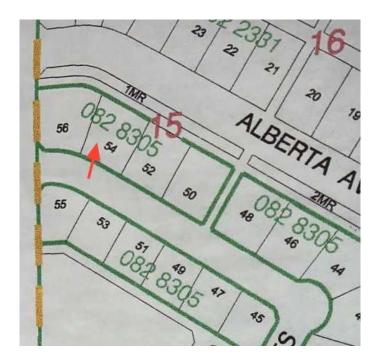

# \$15,000 - 54 Sifton Crescent, Lougheed

MLS® #A2186914

# **Community Information**

Address 54 Sifton Crescent

Subdivision Lougheed City Lougheed

County Flagstaff County

Province Alberta
Postal Code T0B 2V0