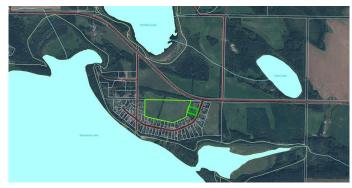

## \$70,000

0 Bedroom, 0.00 Bathroom, Land on 1.35 Acres

Missawawi Lake Estate, Lac La Biche County, Alberta

This 1.35-acre parcel of vacant land is nestled in a peaceful, quiet setting just on the outskirts of Lac La Biche. Having a level structure and being located near multiple lakes, this property offers the perfect canvas to build your dream cabin or house. Surrounded by mature trees, including large spruce trees, this lot ensures privacy and a natural retreat-like ambiance. This lot also has power available providing easy access for future connections. Whether you envision a weekend getaway or a permanent residence, this property provides an opportunity to create an atmosphere you desire in a truly desirable location.

# **Community Information**

Address 106, 15249 Twp Rd 665a Township

Subdivision Missawawi Lake Estate

City Lac La Biche County

County Lac La Biche County

Province Alberta
Postal Code T0A2C2