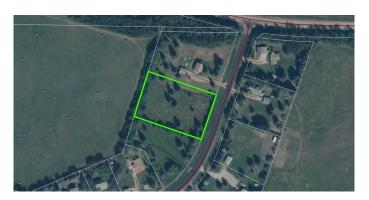

## \$70,000

0 Bedroom, 0.00 Bathroom, Land on 1.35 Acres

Missawawi Lake Estate, Lac La Biche County, Alberta

This 1.35-acre parcel of vacant land is nestled in a peaceful, quiet setting just on the outskirts of Lac La Biche. Having a level structure and being located near multiple lakes, this property offers the perfect canvas to build your dream cabin or house. Surrounded by mature trees, including large spruce trees, this lot ensures privacy and a natural retreat-like ambiance. This lot also has power available providing easy access for future connections. Whether you envision a weekend getaway or a permanent residence, this property provides an opportunity to create an atmosphere you desire in a truly desirable location.

# **Community Information**

Address 106, 15249 Twp Rd 665a Township

Subdivision Missawawi Lake Estate

City Lac La Biche County

County Lac La Biche County

Province Alberta
Postal Code T0A2C2