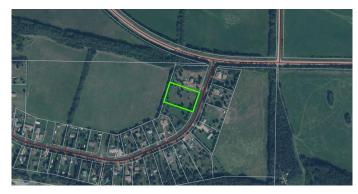

## \$70,000

0 Bedroom, 0.00 Bathroom, Land on 1.35 Acres

Missawawi Lake Estate, Lac La Biche County, Alberta

This 1.35-acre parcel of vacant land is nestled in a peaceful, quiet setting just on the outskirts of Lac La Biche. Having a level structure and being located near multiple lakes, this property offers the perfect canvas to build your dream cabin or house. Surrounded by mature trees, including large spruce trees, this lot ensures privacy and a natural retreat-like ambiance. This lot also has power available providing easy access for future connections. Whether you envision a weekend getaway or a permanent residence, this property provides an opportunity to create an atmosphere you desire in a truly desirable location.

# **Community Information**

Address 106, 15249 Twp Rd 665a Township

Subdivision Missawawi Lake Estate

City Lac La Biche County

County Lac La Biche County

Province Alberta
Postal Code T0A2C2