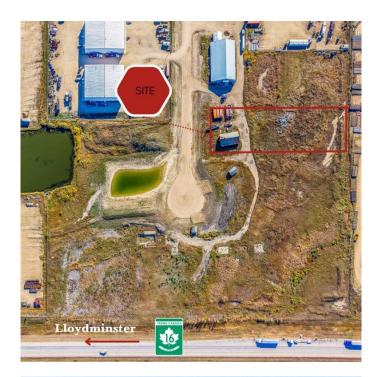

# \$304,500

0 Bedroom, 0.00 Bathroom, Land on 2.03 Acres

Devonian Business Park, Rural Vermilion River, County of, Alberta

New industrial subdivision just 1 KM west of Lloydminster! Located in the County of Vermilion River, this +/- 2.03 acre parcel is graded as per subdivision plan and has power, gas and phone to the property line. West from Lloydminster 0.8 KM, south on RR13, west 0.3 KM on Spruce Hill Road, entrance is on the right.