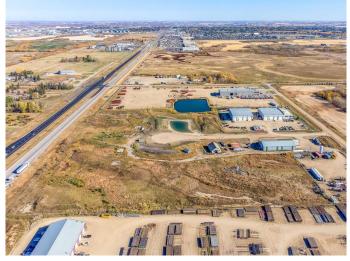

# \$304,500

0 Bedroom, 0.00 Bathroom, Land on 2.03 Acres

Devonian Business Park, Rural Vermilion River, County of, Alberta

New industrial subdivision just 1 KM west of Lloydminster! Located in the County of Vermilion River, this +/- 2.03 acre parcel is graded as per subdivision plan and has power, gas and phone to the property line. West from Lloydminster 0.8 KM, south on RR13, west 0.3 KM on Spruce Hill Road, entrance is on the right.