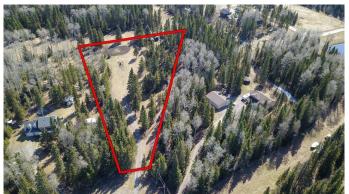

## \$295,000

0 Bedroom, 0.00 Bathroom, Land on 2.37 Acres

NONE, Rural Mountain View County, Alberta

This 2.37-acre treed property near Sundre is a fantastic mix of natural serenity and practicality. Nestled among mature trees with all poplar removed, the land offers privacy and an idyllic setting, ideal for a weekend getaway, full-time residence, or recreational retreat. Property is located at the back of a cul-de-sac and backs on to farmland so is very private and has some mountain views peeking through the trees.

### **Exterior**

Exterior Features Fire Pit, Garden, Private Entrance, Private Yard

Lot Description Cul-De-Sac, Garden, Many Trees