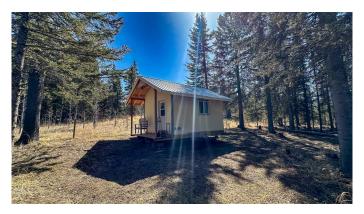

## \$295,000

0 Bedroom, 0.00 Bathroom, Land on 2.37 Acres

NONE, Rural Mountain View County, Alberta

This 2.37-acre treed property near Sundre is a fantastic mix of natural serenity and practicality. Nestled among mature trees with all poplar removed, the land offers privacy and an idyllic setting, ideal for a weekend getaway, full-time residence, or recreational retreat. Property is located at the back of a cul-de-sac and backs on to farmland so is very private and has some mountain views peeking through the trees.

The property includes a 12x16 cabin, providing a cozy space that could serve as a guesthouse, studio, or basecamp while you plan further developments. Additionally, a 40FT seacan is situated on the land, offering secure and durable storage for tools, recreational gear, or equipment.