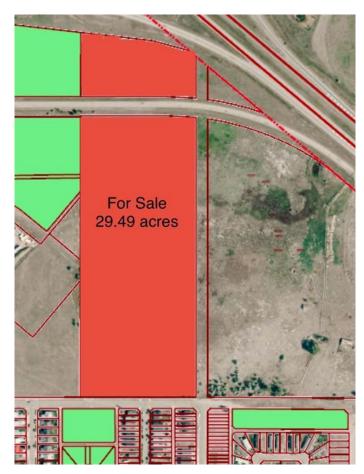

# \$2,064,300 - Portion Of Ne 33 College Drive, Brooks

MLS® #A2186515

\$2,064,300

0 Bedroom, 0.00 Bathroom, Land on 29.49 Acres

NONE, Brooks, Alberta

Prime 29.49 Acre Development Opportunity in Brooks

Seize this exceptional opportunity to develop an 29.49 acre parcel of land, strategically located on the south side of Highway 1 in the vibrant City of Brooks. Boasting Direct Control (DC) zoning, this property offers unparalleled flexibility, allowing for a wide variety of residential and commercial uses at the discretion of the City of Brooks. Whether you envision a thriving mixed use community, commercial hub, or diverse residential development, this parcel is poised to accommodate your vision.

Ideally situated near key amenities, including the Francophone School École Le Ruisseau, Medicine Hat College (Brooks Campus), and the established Meadowbrook residential neighborhood, this property is primed for growth. With its close proximity to Highway 1, it offers excellent visibility and accessibility, making it an attractive option for developers and investors.

The surrounding area is experiencing new growth, presenting a strong market for both residential and commercial developments. Residential opportunities include single family homes, multi-family complexes, or a combination of both to cater to the needs of this thriving community. Additionally, the potential for commercial development ensures

the creation of a well rounded and sustainable space.

City of Brooks sewer lines run through this parcel with additional utilities available nearby. Explore the flexibility of Direct Control zoning and review the land-use bylaw available in the supplement section of the listing for more details. Don't miss out on this rare chance to shape the future of Brooks in a prime and expanding location!