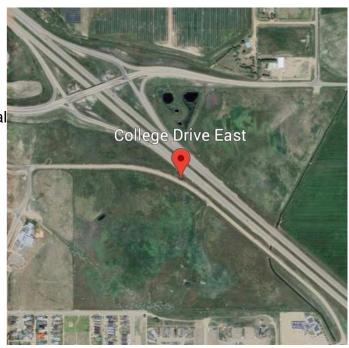

Ideally situated near key amenities, including the Francophone School École Le Ruisseau, Medicine Hat College (Brooks Campus), and the established Meadowbrook residential neighborhood, this property is primed for growth. With its close proximity to Highway 1, it offers excellent visibility and accessibility, making it an attractive option for developers and investors.