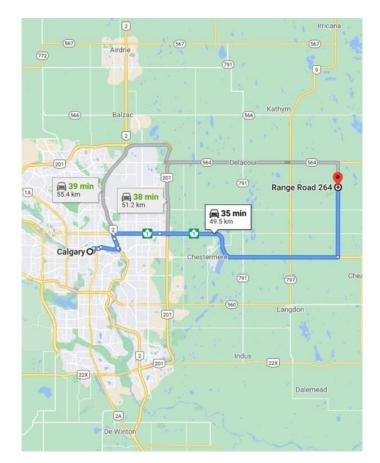

# \$3,000,000

0 Bedroom, 0.00 Bathroom, Land on 150.45 Acres

NONE, Rural Wheatland County, Alberta

Prime farmland located within the Area Structure Plan WC ASP - 11-012. (Parcel #4 on Google Map) This prime piece of Real Estate is situated just off pavement and is an easy commute to Calgary (20 minutes), and only 15 minutes to either Strathmore or Chestermere. Aligned with all the major transportation corriders of Highway #1, Highway 564, Highway #9 and Glenmore Trail; this fabulous location avails developers to all the major roadways leading to the city and adjacent communities. Within steps of Lakes of Muirfield 18 hole Golf Course, a convenience store and liquor store. Opportunity knocks to become the leader in developing this Area Structure Plan further. Many of the development approvals have been undertaken and approved. There is already a high pressure gas line installed that will service 180 home sites. Along with this 150+- acre parcel are adjoining parcels totaling another 420 acres for sale and all are included already in the Area Structure Plan that has been approved by the MD of Wheatland. An opportunity to purchase for the future and develop as you go. Productive farmland currently leased. Highway #1 Business Park and the De Havilland Airport and offices are approximately 4 miles away. A service station and some fast food outlets are already established. This is a great holding property with increased residential