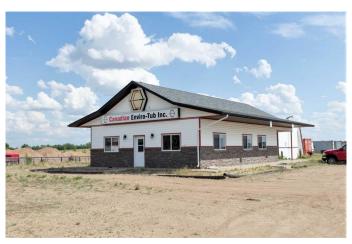

# \$1,600 - #10 19447 Hwy 12, Stettler

MLS® #A2186429

\$1,600

0 Bedroom, 0.00 Bathroom, Commercial on 0.00 Acres

NONE, Stettler, Alberta

Available for lease! This fully furnished office building is over 1400 sq ft and is located just off of Highway 12 on the east end of Stettler, AB. The office building has a bright and spacious reception area with a nicely designed front desk. There are 3 large offices which have solid oak, built-in cabinets and work space along the walls, giving plenty of room for a few people to work in each office. There is a beautiful, solid wood desk in each office, desk chairs, and a set of filing cabinets is located in one of the offices. The lunch room has cabinets, a sink, table and chairs, and an additional area with attractive wood lockers for employees. This building also has a utility room with a laundry sink and a bathroom. The building has a forced air furnace, boiler for floor heating, and a built-in air conditioner. There is plenty of parking available on this lot as well. This lease is offered for only \$1600/mo plus utilities. Stettler's central location offers excellent highway connections making it a viable choice for companies looking to expand or start up new business opportunities. Stettler has a population of around 6000 residents and the County of Stettler has approx. 5300 people. A great opportunity to get your business into a spacious office building.