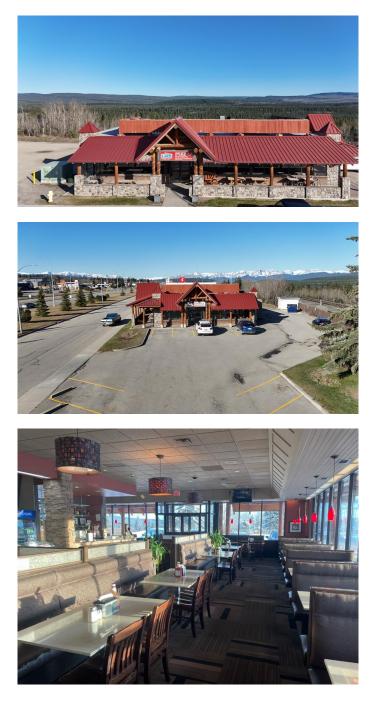

#### \$1,900,000

0 Bedroom, 0.00 Bathroom, Commercial on 0.00 Acres

Mountain View, Hinton, Alberta

High exposure, fully licensed, 4000 Sqft restaurant for Sale in Hinton. L&W , a cornerstone of the Hinton Community, is located directly off of Highway 16, this restaurant is the first business in the Westbound Lane of the Mountainview District. Specializing in a diverse menu featuring delicious pizza, Greek and Italian dishes L&W has a stellar reputation amongst locals and tourists alike.

\*\*Key Features:\*\*

- \*\*Size:\*\* 4000 sq ft fully licensed space
- \*\*Visibility:\*\* Exceptional exposure along busy Highway 16

- \*\*Community Favorite:\*\* A beloved dining destination with a loyal customer base

- \*\*Included Property:\*\* Sale includes title to a paved parking lot located to the east of the restaurant

- \*\*Expansion Potential:\*\* Sellers are open to various long-term leasing options, including the two adjacent lots to the west.