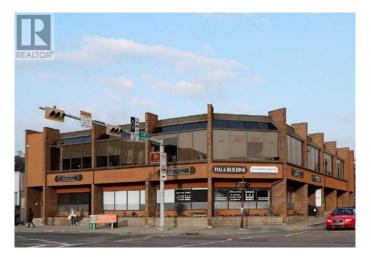

# **\$10 - 218, 1217 Centre Street Nw, Calgary**

MLS® #A2186050

## \$10

0 Bedroom, 0.00 Bathroom, Commercial on 0.00 Acres

Crescent Heights, Calgary, Alberta

Beautifully renovated Office space of 2,552sf, with easy access to downtown core and bus routes. Best suited for a law firm, real estate, accounting, mortgage, engineering or insurance office. Desirable location as building faces directly onto Center Street & 12th Avenue. Currently 7 private offices, reception, kitchen & bullpen, and storage area. Secure underground parking and bike storage for tenant's use. HVAC hours are 24-hours per day, 7 days a week. On-site secure storage possibly available. FOB and intercom entry, and security camera monitored. Telus Fiber and Shaw Cable available subject to tenant confirmation. Parking is 1 per 500sf; Surface (\$125/stall) and underground parking (\$175/stall) stalls available, plus five (5) visitor parking stalls and on-street parking. Numerous restaurants, banks and shopping within walking distance. Utilities included in operating costs.

## **Community Information**

Address 218, 1217 Centre Street Nw

Subdivision Crescent Heights

City Calgary
County Calgary
Province Alberta
Postal Code T2E 2R3