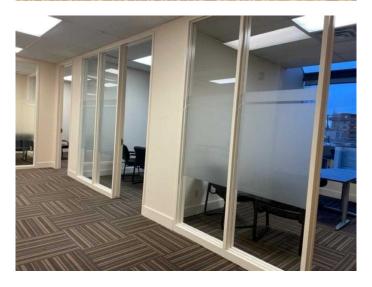

## \$10

0 Bedroom, 0.00 Bathroom, Commercial on 0.00 Acres

Crescent Heights, Calgary, Alberta

Beautifully renovated Office space of 2,552sf, with easy access to downtown core and bus routes. Best suited for a law firm, real estate, accounting, mortgage, engineering or insurance office. Desirable location as building faces directly onto Center Street & 12th Avenue. Currently 7 private offices, reception, kitchen & bullpen, and storage area. Secure underground parking and bike storage for tenant's use. HVAC hours are 24-hours per day, 7 days a week. On-site secure storage possibly available. FOB and intercom entry, and security camera monitored. Telus Fiber and Shaw Cable available subject to tenant confirmation. Parking is 1 per 500sf; Surface (\$125/stall) and underground parking (\$175/stall) stalls available, plus five (5) visitor parking stalls and on-street parking. Numerous restaurants, banks and shopping within walking distance. Utilities included in operating costs.