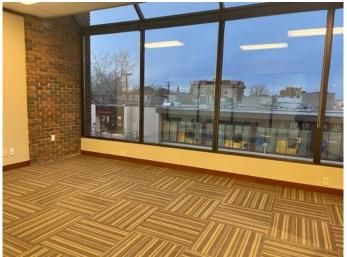

## \$10

0 Bedroom, 0.00 Bathroom, Commercial on 0.00 Acres

Crescent Heights, Calgary, Alberta

Beautifully renovated Office space of 2,552sf, with easy access to downtown core and bus routes. Best suited for a law firm, real estate, accounting, mortgage, engineering or insurance office. Desirable location as building faces directly onto Center Street & 12th Avenue. Currently 7 private offices, reception, kitchen & bullpen, and storage area. Secure underground parking and bike storage for tenant's use. HVAC hours are 24-hours per day, 7 days a week. On-site secure storage possibly available. FOB and intercom entry, and security camera monitored. Telus Fiber and Shaw Cable available subject to tenant confirmation. Parking is 1 per 500sf; Surface (\$125/stall) and underground parking (\$175/stall) stalls available, plus five (5) visitor parking stalls and on-street parking. Numerous restaurants, banks and shopping within walking distance. Utilities included in operating costs.