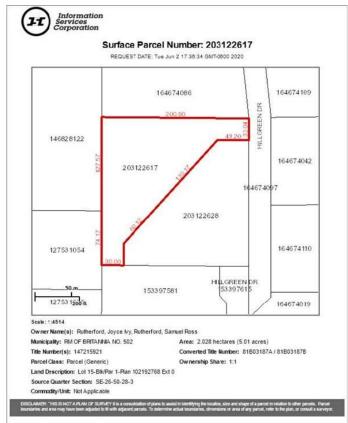

# **Community Information**

Address 25 Hillgreen Drive

Subdivision NONE

City Rural

County Saskcatchewan Province Saskatchewan

Postal Code S9V 0Y6

#### **Exterior**

Lot Description Irregular Lot

### **Additional Information**

Date Listed January 10th, 2025

Days on Market 138

Zoning ACR