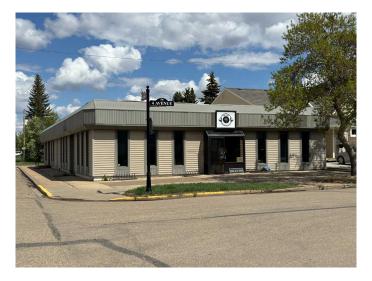

## \$374,900 - 902 4 Avenue, Wainwright

MLS® #A2185770

# MOTIVATED SELLER â€" DON'T MISS THIS OPPORTUNITY!

Prime Investment Opportunity: Unlock the potential of this 4,907.5 sq. ft. commercial gem â€" a perfect addition to your portfolio! With two reliable, long-term tenants already in place, this property offers immediate cash flow. Located in a bustling area, this corner-lot beauty is zoned C1, putting you at the heart of commercial activity and just steps from Main Street. Whether you're looking for a secure investment with tenants in place or seeking a property with prime growth potential, this centrally located commercial space is calling your name. Act fast â€" opportunities like this don't last!

### **Community Information**

Address 902 4 Avenue

Subdivision Wainwright

City Wainwright

County Wainwright No. 61, M.D. of

Province Alberta

Postal Code T9W1C6

**Amenities** 