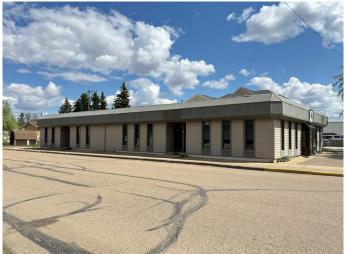

# MOTIVATED SELLER â€" DON'T MISS THIS OPPORTUNITY!

Prime Investment Opportunity: Unlock the potential of this 4,907.5 sq. ft. commercial gem â€" a perfect addition to your portfolio! With two reliable, long-term tenants already in place, this property offers immediate cash flow. Located in a bustling area, this corner-lot beauty is zoned C1, putting you at the heart of commercial activity and just steps from Main Street. Whether you're looking for a secure investment with tenants in place or seeking a property with prime growth potential, this centrally located commercial space is calling your name. Act fast â€" opportunities like this don't last!