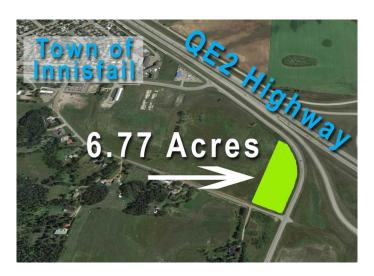

## \$950,000

0 Bedroom, 0.00 Bathroom, Land on 6.77 Acres

South Innisfail, Innisfail, Alberta

6.77 acres with amazing highway visibility. property faces the QE2 and HWY 54 overpass on the south end of the beautiful town of Innisfail. Zoned for future development but identified for highway commercial. Vendor would be willing to sell smaller parcels based on Town of Innisfail development approval. Vendor financing is also an option.

MLS® # A2185729 Price \$950,000

Bathrooms 0.00 Acres 6.77 Type Land

Sub-Type Commercial Land

Status Active