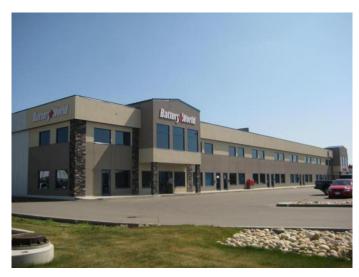

# \$13 - 110, 8715 109 Street, Grande Prairie

MLS® #A2185686

#### \$13

0 Bedroom, 0.00 Bathroom, Commercial on 0.00 Acres

Richmond Industrial Park, Grande Prairie, Alberta

FOR LEASE:SHOP/MN FLR/2ND FLR/OFC/CONDO: 2,760 +/- sq.ft. in multi tenant condo. SHOP: 1,380 +/- sq.ft. (23'x60' +/-), one manual lift OHD (12'x14'), 100A/3 phase, fluorescent lighting, sump, OH unit heater, one washroom and 16' clear ceiling height MN FLR OFC: 690 +/- sq.ft.(23'x30'), vinyl composite tile floors, painted walls, t-bar ceiling, fluorescent lighting, & one washroom 2ND FLR OFC: 690 +/- sq.ft.(23'x30'), vinyl flrs, painted walls, t-bar ceiling, fluorescent ltg, a/c, & one washroom PARKING: Proportionate share ZONING: IG- General Ind. LOCATION: Richmond Ind. RENT:\$2,990.00/mo (\$13/sq.ft.) + GST 2025 BUDGETED NET COSTS:\$1,283.33/mo (\$5.58/sq.ft.) + GST CONDO FEE:\$385.00/mo + GST UTILITIES: Paid

## **Community Information**

Address 110, 8715 109 Street

Subdivision Richmond Industrial Park

City Grande Prairie

County Grande Prairie

Province Alberta

Postal Code T8V 8H7

Interior