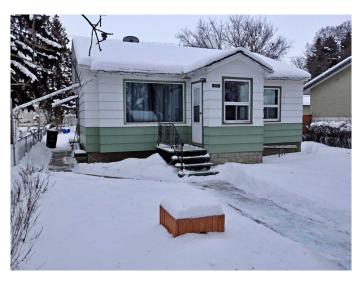

# \$179,000 - 4717 53 Avenue, Vermilion

MLS® #A2185599

## \$179,000

3 Bedroom, 2.00 Bathroom, 800 sqft Residential on 0.14 Acres

Vermilion, Vermilion, Alberta

Rock Solid Bungalow! Located on one of the more beautifully treed avenues in Vermilion, AB. The home supplies 2 beds / 1 bathroom upstairs while providing a 1 bedroom, self-contained, basement suite. Recent updates include: all new flooring & paint upstairs, HWT, water main, as well as roughly half the windows being replaced to vinyl. Brand-new shingles will also be installed as soon as possible (weather permitting.) The backyard supplies a double-detached garage (20'x20') which is heated and is currently used as a "She-Shed" or "Man-Cave." Also in the mostly fenced backyard, a large garden area which was previously used for R.V parking. All appliances set to stay.

#### **Essential Information**

MLS® # A2185599 Price \$179,000

Bedrooms 3
Bathrooms 2.00
Full Baths 2

Square Footage 800 Acres 0.14

Year Built 1950

Type Residential
Sub-Type Detached
Style Bungalow

Status Active