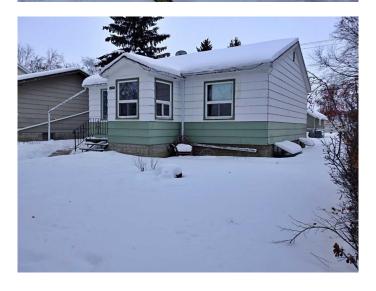

# \$179,000 - 4717 53 Avenue, Vermilion

MLS® #A2185599

## \$179,000

3 Bedroom, 2.00 Bathroom, 800 sqft Residential on 0.14 Acres

Vermilion, Vermilion, Alberta

Rock Solid Bungalow! Located on one of the more beautifully treed avenues in Vermilion, AB. The home supplies 2 beds / 1 bathroom upstairs while providing a 1 bedroom, self-contained, basement suite. Recent updates include: all new flooring & paint upstairs, HWT, water main, as well as roughly half the windows being replaced to vinyl. Brand-new shingles will also be installed as soon as possible (weather permitting.) The backyard supplies a double-detached garage (20'x20') which is heated and is currently used as a "She-Shed" or "Man-Cave." Also in the mostly fenced backyard, a large garden area which was previously used for R.V parking. All appliances set to stay.

#### **Essential Information**

MLS® # A2185599 Price \$179,000

Bedrooms 3
Bathrooms 2.00
Full Baths 2

Square Footage 800 Acres 0.14

Year Built 1950

Type Residential
Sub-Type Detached
Style Bungalow

Status Active