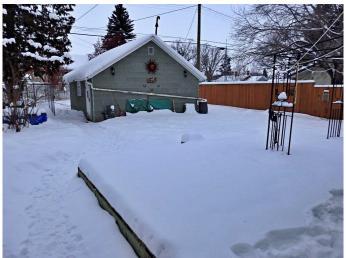

## \$179,000

3 Bedroom, 2.00 Bathroom, 800 sqft Residential on 0.14 Acres

Vermilion, Vermilion, Alberta

Rock Solid Bungalow! Located on one of the more beautifully treed avenues in Vermilion, AB. The home supplies 2 beds / 1 bathroom upstairs while providing a 1 bedroom, self-contained, basement suite. Recent updates include: all new flooring & paint upstairs, HWT, water main, as well as roughly half the windows being replaced to vinyl. Brand-new shingles will also be installed as soon as possible (weather permitting.) The backyard supplies a double-detached garage (20'x20') which is heated and is currently used as a "She-Shed" or "Man-Cave." Also in the mostly fenced backyard, a large garden area which was previously used for R.V parking. All appliances set to stay.

#### **Exterior**

Exterior Features Storage

Lot Description Garden, Back Yard, Few Trees, Gazebo

Roof Asphalt Shingle
Construction Composite Siding
Foundation Poured Concrete