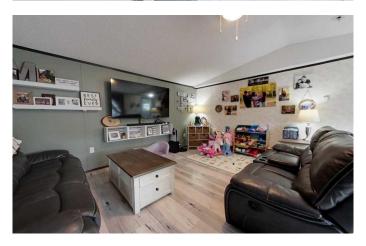

## \$256,000

4 Bedroom, 2.00 Bathroom, 1,504 sqft Residential on 1.12 Acres

NONE, Wabasca, Alberta

Discover an exceptional chance to acquire a stunning 4 bedroom modular residence situated on an impressive 1.12-acre plot, offering numerous appealing amenities. This remarkable property is destined to catch your eye and transform into your ideal living space! The residence features a private primary bedroom, enhanced by a walk-in wardrobe and a 3 pc ensuite bathroom. The opposite wing houses three well-proportioned bedrooms, sharing a convenient 4 pc bathroom situated directly across. These spaces provide adaptability and relaxation for family or visitors. The inviting kitchen comes equipped with contemporary appliances, plentiful cabinet space, and a practical center island. Positioned on an expansive 1.12-acre lot, this property delivers extensive room for outdoor pursuits, maintaining a garden, or potential future additions to suit your vision.

#### Interior

Interior Features Ceiling Fan(s), High Ceilings, Storage

Appliances Dishwasher, Oven, Oven-Built-In, Refrigerator, Washer/Dryer, Window

Coverings

Heating Forced Air, Natural Gas

Cooling None Basement None