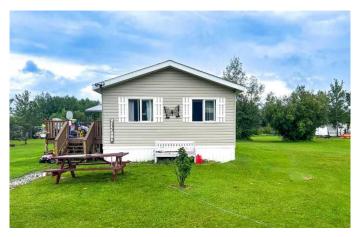

## \$256,000

4 Bedroom, 2.00 Bathroom, 1,504 sqft Residential on 1.12 Acres

NONE, Wabasca, Alberta

Discover an exceptional chance to acquire a stunning 4 bedroom modular residence situated on an impressive 1.12-acre plot, offering numerous appealing amenities. This remarkable property is destined to catch your eye and transform into your ideal living space! The residence features a private primary bedroom, enhanced by a walk-in wardrobe and a 3 pc ensuite bathroom. The opposite wing houses three well-proportioned bedrooms, sharing a convenient 4 pc bathroom situated directly across. These spaces provide adaptability and relaxation for family or visitors. The inviting kitchen comes equipped with contemporary appliances, plentiful cabinet space, and a practical center island. Positioned on an expansive 1.12-acre lot, this property delivers extensive room for outdoor pursuits, maintaining a garden, or potential future additions to suit your vision.

#### **Exterior**

Exterior Features None

Lot Description Back Yard, Brush, Many Trees, Rectangular Lot

Roof Asphalt Shingle

Construction Vinyl Siding, Wood Frame

Foundation Piling(s)