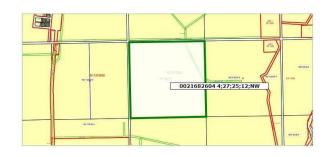

# \$1,825,000 - Township Rd 252 And Range Rd 271, Rural Rocky View County

MLS® #A2185289

## \$1,825,000

0 Bedroom, 0.00 Bathroom, Land on 160.00 Acres

NONE, Rural Rocky View County, Alberta

\*\*\*\$100,000 Price Reduction\*\*\*\*This undivided 1/4 section is great for anyone looking to build a dream house on their own land, or to add to their land base around Dalroy and Lyalta. With nothing being subdivided out of the 1/4 it makes for a perfect opportunity to buy and help finance the purchase by subdividing out a lot and retaining the rest of the 1/4. With close proximity to Lakes of Muirfield there will always be interest in this property.

#### **Community Information**

| Township Rd 252 And Rang |
|--------------------------|
| NONE                     |
| Rural Rocky View County  |
| Rocky View County        |
| Alberta                  |
| T0J1Y0                   |
|                          |