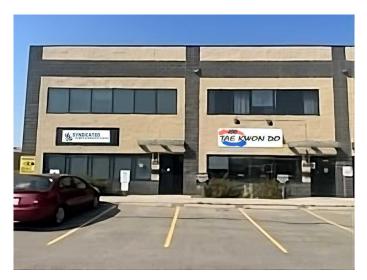

#### \$1,050,000

0 Bedroom, 0.00 Bathroom, Commercial on 0.00 Acres

East Shepard Industrial, Calgary, Alberta

Fully leased, well maintained industrial condo located in the Southbend Industrial Park near Barlow Trail and Deerfoot Trail, and south of 114 Ave SE. Concrete block and concrete slab construction complete with a concrete mezzanine. The main floor consists of office space c/w kitchenette and handicap washroom and a large warehouse with 24â€<sup>™</sup> ceiling and bay door. The mezzanine, which has its own separate entrance and washroom, is set up as a fitness studio with excellent natural light given this is an end unit with south exposure. Main floor is leased to a service provider and the second floor leased to a fitness studio. 100-amp service, ample allocated parking, fenced storage unit, and with a cap rate of 6.1%. The condo unit is professionally managed for a hands-off investment. See Brochure for more information. Neighbouring Unit #20 preferably can be sold together. (28135138)

### **Community Information**

| Address     | 10, 12221 44 Street Se  |
|-------------|-------------------------|
| Subdivision | East Shepard Industrial |
| City        | Calgary                 |
| County      | Calgary                 |
| Province    | Alberta                 |
| Postal Code | T2Z 4H3                 |