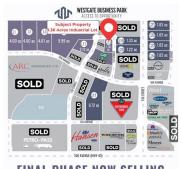

#### \$578,000

0 Bedroom, 0.00 Bathroom, Land on 1.36 Acres

Westgate., Grande Prairie, Alberta

Final Phase of Westgate Business Park. Providing you access to the thriving economies in the oil & gas, agriculture, and forestry industries. This High visibility 1.36 acre Industrial lot offers direct access to all major transportation routes. Close to Grande Prairie Regional Airport and the new Grande Prairie Regional Hospital. Grande Prairie is the service hub for northern Alberta and British Columbia, with a demographic service area of more than 275,000 people. Limited premier lots still available and this is the ideal place to build your business. Wexford offers build-to-suit options to bring your design plans to life. Call a commercial REALTOR® today for more information.

### **Community Information**

Address 10502 117 Street

Subdivision Westgate.

City Grande Prairie

**FINAL PHASE NOW SELLING** 

County Grande Prairie

Province Alberta

Postal Code T8V 8B5