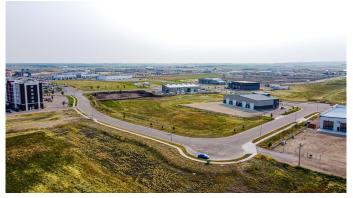

#### \$578,000

0 Bedroom, 0.00 Bathroom, Land on 1.36 Acres

Westgate., Grande Prairie, Alberta

Final Phase of Westgate Business Park. Providing you access to the thriving economies in the oil & gas, agriculture, and forestry industries. This High visibility 1.36 acre Industrial lot offers direct access to all major transportation routes. Close to Grande Prairie Regional Airport and the new Grande Prairie Regional Hospital. Grande Prairie is the service hub for northern Alberta and British Columbia, with a demographic service area of more than 275,000 people. Limited premier lots still available and this is the ideal place to build your business. Wexford offers build-to-suit options to bring your design plans to life. Call a commercial REALTOR® today for more information.