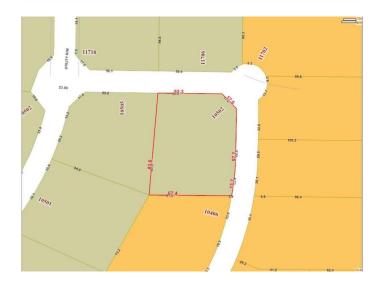

#### \$578,000

0 Bedroom, 0.00 Bathroom, Land on 1.36 Acres

Westgate., Grande Prairie, Alberta

Final Phase of Westgate Business Park. Providing you access to the thriving economies in the oil & gas, agriculture, and forestry industries. This High visibility 1.36 acre Industrial lot offers direct access to all major transportation routes. Close to Grande Prairie Regional Airport and the new Grande Prairie Regional Hospital. Grande Prairie is the service hub for northern Alberta and British Columbia, with a demographic service area of more than 275,000 people. Limited premier lots still available and this is the ideal place to build your business. Wexford offers build-to-suit options to bring your design plans to life. Call a commercial REALTOR® today for more information.

### **Community Information**

Address 10502 117 Street

Subdivision Westgate.

City Grande Prairie

**FINAL PHASE NOW SELLING** 

County Grande Prairie

Province Alberta

Postal Code T8V 8B5

#### **Exterior**

Lot Description City Lot, Cleared