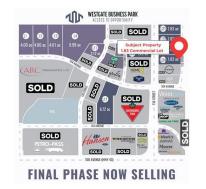

#### \$730,170

0 Bedroom, 0.00 Bathroom, Land on 1.83 Acres

Westgate., Grande Prairie, Alberta

Final Phase of Westgate Business Park, Grande Prairie's premier power center for retail and commercial business.

Full Municipal services available on this 1.83 Acre commercial lot that offers over 152 feet of frontage on 116 street.

Direct access to all major transportation routes. Close to Grande Prairie Regional Airport and the new Grande Prairie Regional Hospital with signalized intersections. Highest standards of development with wide roads and sidewalks. Wexford Developments offers build-to-suit options to bring any design to life for your business.

#### **Community Information**

| Address     | 10602 115 Street |
|-------------|------------------|
| Subdivision | Westgate.        |
| City        | Grande Prairie   |

| County      | Grande Prairie |
|-------------|----------------|
| Province    | Alberta        |
| Postal Code | T8V 8B5        |