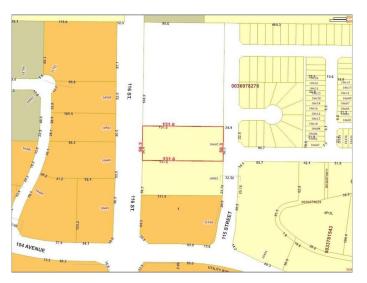

Full Municipal services available on this 1.83 Acre commercial lot that offers over 152 feet of frontage on 116 street.

Direct access to all major transportation routes. Close to Grande Prairie Regional Airport and the new Grande Prairie Regional Hospital with signalized intersections. Highest standards of development with wide roads and sidewalks. Wexford Developments offers build-to-suit options to bring any design to life for your business.

### Exterior

Lot Description City Lot