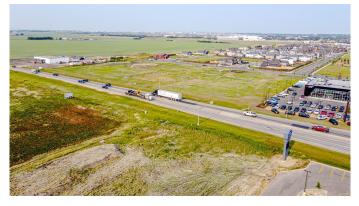

Full Municipal services available on this 1.83 Acre commercial lot that offers over 152 feet of frontage on 116 street.

Direct access to all major transportation routes. Close to Grande Prairie Regional Airport and the new Grande Prairie Regional Hospital with signalized intersections. Highest standards of development with wide roads and sidewalks. Wexford Developments offers build-to-suit options to bring any design to life for your business.