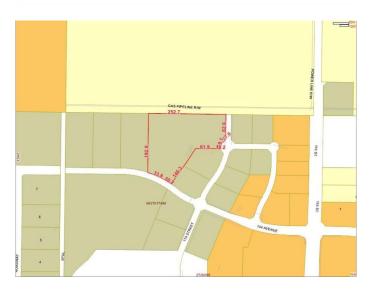

## \$3,996,000

0 Bedroom, 0.00 Bathroom, Land on 9.99 Acres

Westgate., Grande Prairie, Alberta

Final Phase of Westgate Business Park. Providing you access to the thriving economies in the oil & gas, agriculture, and forestry industries. This High visibility 9.99 -acre Industrial lot offers direct access to all major transportation routes. Close to Grande Prairie Regional Airport and the new Grande Prairie Regional Hospital. Grande Prairie is the service hub for northern Alberta and British Columbia, with a demographic service area of more than 275,000 people. Limited premier lots still available and this is the ideal place to build your business. Wexford offers build-to-suit options to bring your design plans to life. Call a commercial REALTOR® today for more information.

# **Community Information**

Address 11802 104 Avenue

Subdivision Westgate.

City Grande Prairie

FINAL PHASE NOW SELLING

County Grande Prairie

Province Alberta
Postal Code T8V 8B5

#### **Exterior**

Lot Description City Lot