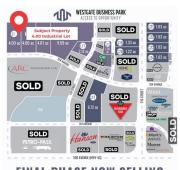

## \$1,600,000

0 Bedroom, 0.00 Bathroom, Land on 4.00 Acres

Westgate., Grande Prairie, Alberta

Final Phase of Westgate Business Park. Providing you access to the thriving economies in the oil & gas, agriculture, and forestry industries. This High visibility 4 -acre Industrial lot offers direct access to all major transportation routes. Close to Grande Prairie Regional Airport and the new Grande Prairie Regional Hospital. Grande Prairie is the service hub for northern Alberta and British Columbia, with a demographic service area of more than 275,000 people. Limited premier lots still available and this is the ideal place to built your business. Wexford offers build-to-suit options to bring your design plans to life. Call a commercial REALTOR® today for more information.

## **Community Information**

Address 11906 104 Avenue

Subdivision Westgate.

City Grande Prairie

**FINAL PHASE NOW SELLING** 

County Grande Prairie

Province Alberta
Postal Code T8V 8B5

**Amenities** 