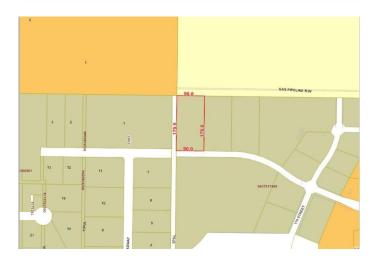

## \$1,600,000

0 Bedroom, 0.00 Bathroom, Land on 4.00 Acres

Westgate., Grande Prairie, Alberta

Final Phase of Westgate Business Park. Providing you access to the thriving economies in the oil & gas, agriculture, and forestry industries. This High visibility 4 -acre Industrial lot offers direct access to all major transportation routes. Close to Grande Prairie Regional Airport and the new Grande Prairie Regional Hospital. Grande Prairie is the service hub for northern Alberta and British Columbia, with a demographic service area of more than 275,000 people. Limited premier lots still available and this is the ideal place to built your business. Wexford offers build-to-suit options to bring your design plans to life. Call a commercial REALTOR® today for more information.

## **Community Information**

Address 11906 104 Avenue

Subdivision Westgate.

City Grande Prairie

**FINAL PHASE NOW SELLING** 

County Grande Prairie

Province Alberta
Postal Code T8V 8B5

**Amenities** 