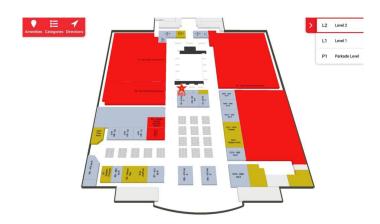

#### \$299,900

0 Bedroom, 0.00 Bathroom, Commercial on 0.00 Acres

NONE, Balzac, Alberta

Lease it (A2122737) or Buy it (A2184299)! A rare opportunity to lease a FOOD BAR unit (R03) in New Horizon Mall, just very close to Cross Iron Mills, an architectural masterpiece located near Balzac, only 5 minutes driving from Calgary. This new 126 sqft food bar unit is located in the first place you will see when you go to the 2nd floor through the elevator. NHM is an international shop with over 500 vendors offering anything you can think of, such as different retail, restaurant, and service businesses. Anchor stores such as The Best Shop have generated huge traffic to the mall. Moreover, Sky Castle, a 34,000-square-foot family entertainment center has been opened at the New Horizon Mall, Calgary families are thrilled to hear there is another place to burn some energy during our long winters! And Unit-R03 is just located in the CENTRE of Sky Castle. Underground parking for customers in the winter months.