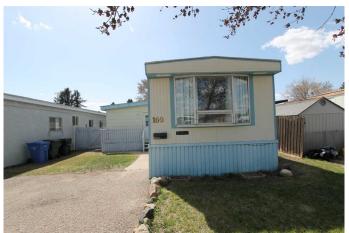

## \$151,000

3 Bedroom, 1.00 Bathroom, 1,118 sqft Residential on 0.08 Acres

SW Hill, Medicine Hat, Alberta

NO LOT RENT! Affordable living in this 1116 Sq/ft mobile situated in Tower Estates. This spacious home features 3 bedrooms, full 4 piece bath with large tub and large family room addition. The kitchen has an abundance of cabinets and is combined with the living room to maximize the large open space suitable for any size furniture. Rear deck looks onto a landscaped and fenced back yard with a shed for extra storage. Comes complete with a full appliance package and 3 window a/c units for temperature control during the warmer months. Can be quick possession.

# **Community Information**

Address 160 Anson Avenue Sw

Subdivision SW Hill

City Medicine Hat
County Medicine Hat

Province Alberta
Postal Code T1A8A3