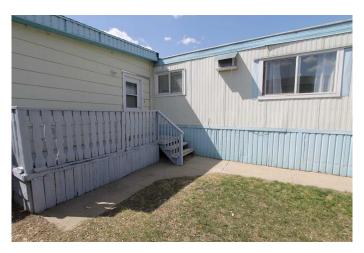

## \$151,000

3 Bedroom, 1.00 Bathroom, 1,118 sqft Residential on 0.08 Acres

SW Hill, Medicine Hat, Alberta

NO LOT RENT! Affordable living in this 1116 Sq/ft mobile situated in Tower Estates. This spacious home features 3 bedrooms, full 4 piece bath with large tub and large family room addition. The kitchen has an abundance of cabinets and is combined with the living room to maximize the large open space suitable for any size furniture. Rear deck looks onto a landscaped and fenced back yard with a shed for extra storage. Comes complete with a full appliance package and 3 window a/c units for temperature control during the warmer months. Can be quick possession.

#### **Exterior**

Exterior Features None

Lot Description Landscaped

Roof Asphalt Shingle, Membrane

Construction Wood Frame, Metal Frame, Metal Siding

Foundation Other