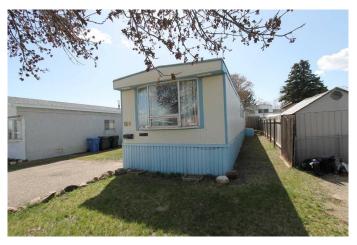

# \$151,000 - 160 Anson Avenue Sw, Medicine Hat

MLS® #A2184070

## \$151,000

3 Bedroom, 1.00 Bathroom, 1,118 sqft Residential on 0.08 Acres

SW Hill, Medicine Hat, Alberta

NO LOT RENT! Affordable living in this 1116 Sq/ft mobile situated in Tower Estates. This spacious home features 3 bedrooms, full 4 piece bath with large tub and large family room addition. The kitchen has an abundance of cabinets and is combined with the living room to maximize the large open space suitable for any size furniture. Rear deck looks onto a landscaped and fenced back yard with a shed for extra storage. Comes complete with a full appliance package and 3 window a/c units for temperature control during the warmer months. Can be quick possession.