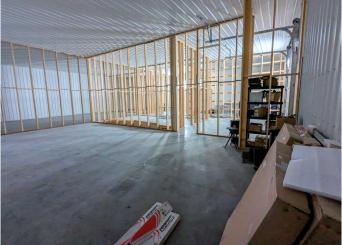

#### NONE, Trochu, Alberta

• Prime Investment Opportunity in Trochu, Alberta – Light Industrial Shop • Discover the potential of this partially completed light industrial shop on the east side of Trochu, Alberta. This versatile 3,600 sq. ft. metal-clad building, with a 14-foot-high metal ceiling and partition framing, offers endless customization options for warehouse distribution, retail supply, agricultural services, and more. • The structure includes two 3-foot entry doors and a 10' x 10' overhead cargo door for efficient loading. The expansive 135' x 185â€<sup>™</sup> lot features a front setback for ample parking and additional space for yard storage or future expansion. • This property is an ideal investment for entrepreneurs and business owners looking to establish or grow their operations. Seize the opportunity to create a commercial space tailored to your needs in Trochu's growing industrial sector!