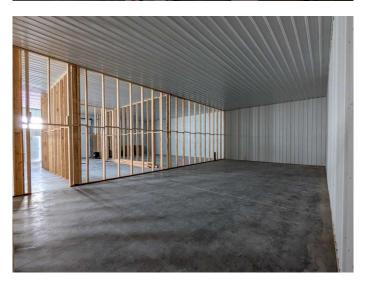

#### NONE, Trochu, Alberta

• Prime Investment Opportunity in Trochu, Alberta – Light Industrial Shop • Discover the potential of this partially completed light industrial shop on the east side of Trochu, Alberta. This versatile 3,600 sq. ft. metal-clad building, with a 14-foot-high metal ceiling and partition framing, offers endless customization options for warehouse distribution, retail supply, agricultural services, and more. • The structure includes two 3-foot entry doors and a 10' x 10' overhead cargo door for efficient loading. The expansive 135' x 185â€<sup>™</sup> lot features a front setback for ample parking and additional space for yard storage or future expansion. • This property is an ideal investment for entrepreneurs and business owners looking to establish or grow their operations. Seize the opportunity to create a commercial space tailored to your needs in Trochu's growing industrial sector!