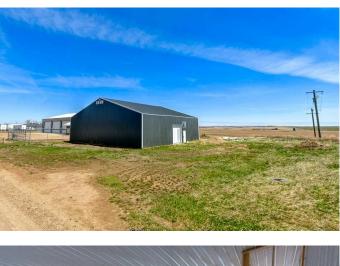

#### NONE, Trochu, Alberta

• Prime Investment Opportunity in Trochu, Alberta – Light Industrial Shop • Discover the potential of this partially completed light industrial shop on the east side of Trochu, Alberta. This versatile 3,600 sq. ft. metal-clad building, with a 14-foot-high metal ceiling and partition framing, offers endless customization options for warehouse distribution, retail supply, agricultural services, and more. • The structure includes two 3-foot entry doors and a 10' x 10' overhead cargo door for efficient loading. The expansive 135' x 185â€<sup>™</sup> lot features a front setback for ample parking and additional space for yard storage or future expansion. • This property is an ideal investment for entrepreneurs and business owners looking to establish or grow their operations. Seize the opportunity to create a commercial space tailored to your needs in Trochu's growing industrial sector!