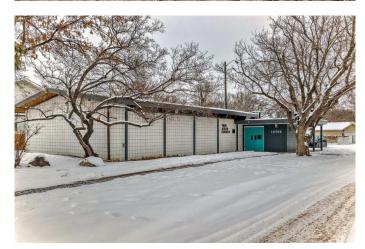

#### \$1,200,000

0 Bedroom, 0.00 Bathroom, Commercial on 0.37 Acres

Lauderdale, Edmonton, Alberta

Tucked away in the neighborhood of Lauderdale, this lovingly maintained place of worship on 2 lots offers a warm and inviting atmosphere. The main feature of this lovely church building on the corner lot is a religious assembly area that can accommodate a sizable congregation. Other wide and functional spaces include a flex/meeting room, hallway, and foyer, perfect for fellowships. As you leave the building, you will see the wide and spacious 0.365 acre lot (15,909 SF) that the building sits on. There is a large lawn that surrounds the building, and trees that provide shade, perfect for outdoor activities. This large lot also boasts a huge parking space behind the building.