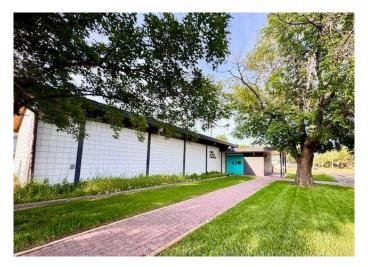

#### \$1,200,000

0 Bedroom, 0.00 Bathroom, Commercial on 0.37 Acres

Lauderdale, Edmonton, Alberta

Tucked away in the neighborhood of Lauderdale, this lovingly maintained place of worship on 2 lots offers a warm and inviting atmosphere. The main feature of this lovely church building on the corner lot is a religious assembly area that can accommodate a sizable congregation. Other wide and functional spaces include a flex/meeting room, hallway, and foyer, perfect for fellowships. As you leave the building, you will see the wide and spacious 0.365 acre lot (15,909 SF) that the building sits on. There is a large lawn that surrounds the building, and trees that provide shade, perfect for outdoor activities. This large lot also boasts a huge parking space behind the building.