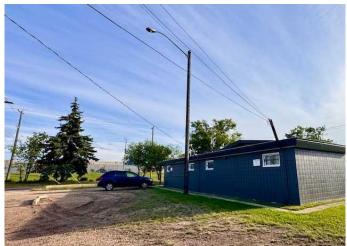

#### \$1,200,000

0 Bedroom, 0.00 Bathroom, Commercial on 0.37 Acres

Lauderdale, Edmonton, Alberta

Tucked away in the neighborhood of Lauderdale, this lovingly maintained place of worship on 2 lots offers a warm and inviting atmosphere. The main feature of this lovely church building on the corner lot is a religious assembly area that can accommodate a sizable congregation. Other wide and functional spaces include a flex/meeting room, hallway, and foyer, perfect for fellowships. As you leave the building, you will see the wide and spacious 0.365 acre lot (15,909 SF) that the building sits on. There is a large lawn that surrounds the building, and trees that provide shade, perfect for outdoor activities. This large lot also boasts a huge parking space behind the building.

### Exterior

Lot Description Back Lane, Corner Lot, Level, Street Lighting, Treed