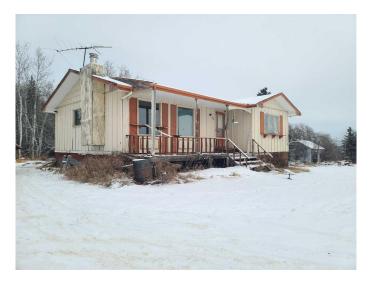

#### \$380,000

4 Bedroom, 1.00 Bathroom, Agri-Business on 153.97 Acres

NONE, Rural Northern Lights, County of, Alberta

Here is an opportunity to own almost 154 acres just minutes outside of Dixonville. This hobby farm has a 1190 square foot house that features 3 bedrooms and 1 bath up. Downstairs is partially finished but still very much a clean canvas to complete how you please. There is a double detached garage, a small shop and a barn with corrals. The buildings all require a little TLC but the foundation is there to improve this property to an attractive and inviting place to call home. The land provides you with farm land. hills, trees and a spacious yard site. If you are looking for a property with lots of space that allows for you to do improvements and truly make it your own - this is it.