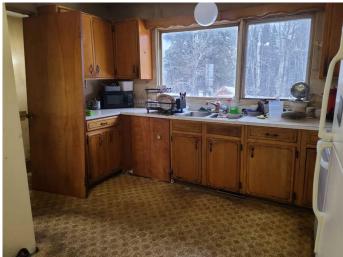

#### \$380,000

4 Bedroom, 1.00 Bathroom, Agri-Business on 153.97 Acres

NONE, Rural Northern Lights, County of, Alberta

Here is an opportunity to own almost 154 acres just minutes outside of Dixonville. This hobby farm has a 1190 square foot house that features 3 bedrooms and 1 bath up. Downstairs is partially finished but still very much a clean canvas to complete how you please. There is a double detached garage, a small shop and a barn with corrals. The buildings all require a little TLC but the foundation is there to improve this property to an attractive and inviting place to call home. The land provides you with farm land. hills, trees and a spacious yard site. If you are looking for a property with lots of space that allows for you to do improvements and truly make it your own - this is it.