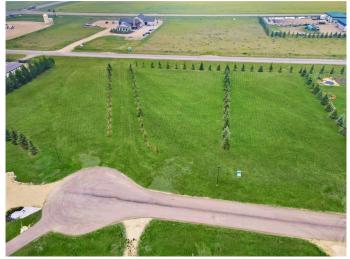

#### N/A, Rimbey, Alberta

RARE FIND! Over an acre on the very outskirts of town with a VIEW!! SERVICES very conveniently tied into municipal utility lines and the lot is READY to build on! This pie-shaped lot is on the quiet cul-de-sac of Evergreen Estates and already includes sought after improvements such as power, gas and phone line along property edge, water and sewer conveniently stubbed into town services, landscaped lawn, beautiful Evergreen tree lines on all three sides of property, established approach, proper drainage - an acreage for your dream home just does not get more turnkey than this! Designed for those who want the privacy and space of the country, easy access to main routes, yet still be walking distance to town amenities - this is the property you have been searching for! Seven times larger than the average town lot with additional emergency access, modern street lighting, fire hydrants and simple architectural restrictions secure your investment for the long term. The friendly Town of Rimbey offers a hospital and clinic, schools (K-12), Aquatic Centre, Historical PasKaPoo Park, hockey rinks, curling rink, community event centre, various sports fields, Rimbey Agrim Rodeo Grounds & Indoor Arena, Central Alberta Raceways plus multiple great restaurants, coffee shops, grocery stores and even a local brewery! Minutes away, explore Gull Lake, Parkland Beach and multiple campgrounds within a 15 minute drive. Contact your favourite REALTOR® for

# Exterior

Lot Description Cul-De-Sac, Gentle Sloping, Landscaped, Lawn, Pie Shaped Lot, Street Lighting, Treed