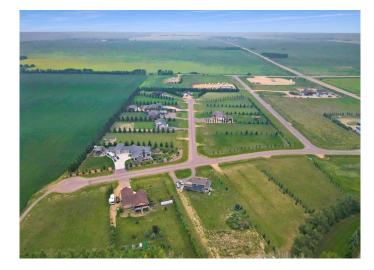

#### N/A, Rimbey, Alberta

RARE FIND! Over an acre on the very outskirts of town with a VIEW!! SERVICES very conveniently tied into municipal utility lines and the lot is READY to build on! This pie-shaped lot is on the quiet cul-de-sac of Evergreen Estates and already includes sought after improvements such as power, gas and phone line along property edge, water and sewer conveniently stubbed into town services, landscaped lawn, beautiful Evergreen tree lines on all three sides of property, established approach, proper drainage - an acreage for your dream home just does not get more turnkey than this! Designed for those who want the privacy and space of the country, easy access to main routes, yet still be walking distance to town amenities - this is the property you have been searching for! Seven times larger than the average town lot with additional emergency access, modern street lighting, fire hydrants and simple architectural restrictions secure your investment for the long term. The friendly Town of Rimbey offers a hospital and clinic, schools (K-12), Aquatic Centre, Historical PasKaPoo Park, hockey rinks, curling rink, community event centre, various sports fields, Rimbey Agrim Rodeo Grounds & Indoor Arena, Central Alberta Raceways plus multiple great restaurants, coffee shops, grocery stores and even a local brewery! Minutes away, explore Gull Lake, Parkland Beach and multiple campgrounds within a 15 minute drive. Contact your favourite REALTOR® for

# Exterior

Lot Description Cul-De-Sac, Gentle Sloping, Landscaped, Lawn, Pie Shaped Lot, Street Lighting, Treed