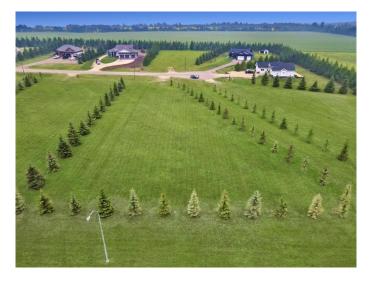

#### N/A, Rimbey, Alberta

RARE FIND! Over an acre on the very outskirts of town with a VIEW!! SERVICES very conveniently tied into municipal utility lines and the lot is READY to build on! This pie-shaped lot is on the quiet cul-de-sac of Evergreen Estates and already includes sought after improvements such as power, gas and phone line along property edge, water and sewer conveniently stubbed into town services, landscaped lawn, beautiful Evergreen tree lines on all three sides of property, established approach, proper drainage - an acreage for your dream home just does not get more turnkey than this! Designed for those who want the privacy and space of the country, easy access to main routes, yet still be walking distance to town amenities - this is the property you have been searching for! Seven times larger than the average town lot with additional emergency access, modern street lighting, fire hydrants and simple architectural restrictions secure your investment for the long term. The friendly Town of Rimbey offers a hospital and clinic, schools (K-12), Aquatic Centre, Historical PasKaPoo Park, hockey rinks, curling rink, community event centre, various sports fields, Rimbey Agrim Rodeo Grounds & Indoor Arena, Central Alberta Raceways plus multiple great restaurants, coffee shops, grocery stores and even a local brewery! Minutes away, explore Gull Lake, Parkland Beach and multiple campgrounds within a 15 minute drive. Contact your favourite REALTOR® for

# Exterior

Lot Description Cul-De-Sac, Gentle Sloping, Landscaped, Lawn, Pie Shaped Lot, Street Lighting, Treed