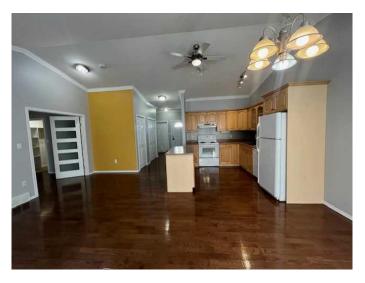

# \$185,000

2 Bedroom, 2.00 Bathroom, 967 sqft Residential on 0.16 Acres

NONE, Lashburn, Saskatchewan

This one level Lashburn semi-detached bungalow offers 2-spacious bedrooms, 2-bathrooms, a double heated attached garage and a great location close to the schools, shopping and the golf course. The floor plan is open and spacious with vaulted ceilings. The property offers a large covered deck, a shed for outdoor storage and ample outdoor space for gardening or entertaining. Call to view this Lashburn home!

#### Interior

Interior Features Ceiling Fan(s), Kitchen Island, Open Floorplan, Vaulted Ceiling(s)

Appliances Dishwasher, Range Hood, Refrigerator, Stove(s)

Heating Forced Air, Natural Gas

Cooling None Has Basement Yes