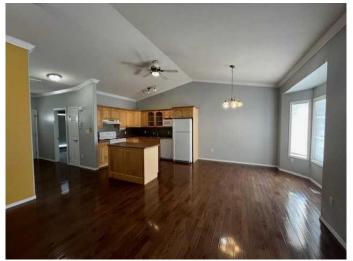

# \$185,000

2 Bedroom, 2.00 Bathroom, 967 sqft Residential on 0.16 Acres

NONE, Lashburn, Saskatchewan

This one level Lashburn semi-detached bungalow offers 2-spacious bedrooms, 2-bathrooms, a double heated attached garage and a great location close to the schools, shopping and the golf course. The floor plan is open and spacious with vaulted ceilings. The property offers a large covered deck, a shed for outdoor storage and ample outdoor space for gardening or entertaining. Call to view this Lashburn home!

#### Interior

Interior Features Ceiling Fan(s), Kitchen Island, Open Floorplan, Vaulted Ceiling(s)

Appliances Dishwasher, Range Hood, Refrigerator, Stove(s)

Heating Forced Air, Natural Gas

Cooling None Has Basement Yes