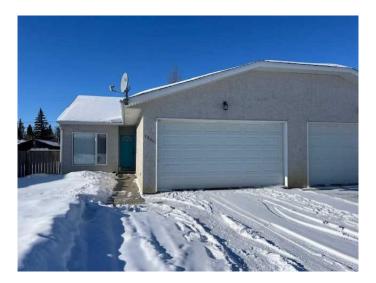

# \$185,000 - 120a 4 Street E, Lashburn

MLS® #A2183749

# \$185,000

2 Bedroom, 2.00 Bathroom, 967 sqft Residential on 0.16 Acres

NONE, Lashburn, Saskatchewan

This one level Lashburn semi-detached bungalow offers 2-spacious bedrooms, 2-bathrooms, a double heated attached garage and a great location close to the schools, shopping and the golf course. The floor plan is open and spacious with vaulted ceilings. The property offers a large covered deck, a shed for outdoor storage and ample outdoor space for gardening or entertaining. Call to view this Lashburn home!

#### **Essential Information**

MLS® # A2183749 Price \$185,000

Bedrooms 2
Bathrooms 2.00
Full Baths 2
Square Footage 967

Acres 0.16 Year Built 2000

Type Residential

Sub-Type Semi Detached

Style Side by Side, Bungalow

# **Community Information**

Address 120a 4 Street E

Subdivision NONE

City Lashburn

County Saskcatchewan

Province Saskatchewan

Postal Code S0M 1H0

#### **Amenities**

Parking Spaces 4

Parking Double Garage Attached

# of Garages 2

#### **Exterior**

Exterior Features Private Yard

Lot Description Back Yard, Few Trees, Front Yard, Lawn

Roof Asphalt Shingle

Construction Stucco, Wood Frame

Foundation Poured Concrete