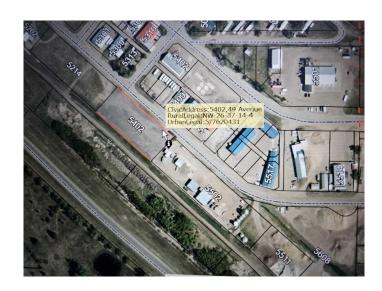

## \$30,000

0 Bedroom, 0.00 Bathroom, Land on 1.06 Acres

NONE, Castor, Alberta

Industrial land located on 49 ave in Castor, 1.06 acres, has services

# **Community Information**

Address 5402 49 Avenue

Subdivision NONE City Castor

County Paintearth No. 18, County of

Province Alberta
Postal Code T0C0X0