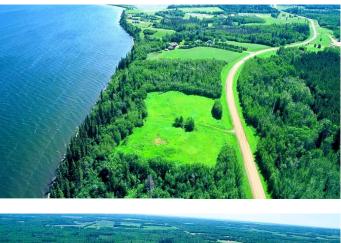

#### \$420,000

0 Bedroom, 0.00 Bathroom, Land on 9.12 Acres

Lac La Biche, Lac La Biche, Alberta

Old price \$635,000.00 ... New price \$420,000.00 !!! Perfect lakefront residential property with endless potential! This 9.12 -acre parcel has 1,375 feet of pristine lakeshore on the paved Old Trail. Enjoy beautiful mature planted spruce and birch trees, complemented by natural lakefront spruce and poplar, creating an ideal setting for your dream country home. Power, gas, water, and sewer are available, and the spacious lakefront site offers incredible sunset views. A stunning property with the perfect balance of tranquility and accessibility! Property is subject to GST.