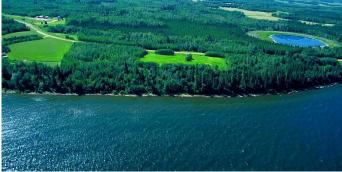

#### \$420,000

0 Bedroom, 0.00 Bathroom, Land on 9.12 Acres

Lac La Biche, Lac La Biche, Alberta

Old price \$635,000.00 ... New price \$420,000.00 !!! Perfect lakefront residential property with endless potential! This 9.12 -acre parcel has 1,375 feet of pristine lakeshore on the paved Old Trail. Enjoy beautiful mature planted spruce and birch trees, complemented by natural lakefront spruce and poplar, creating an ideal setting for your dream country home. Power, gas, water, and sewer are available, and the spacious lakefront site offers incredible sunset views. A stunning property with the perfect balance of tranquility and accessibility! Property is subject to GST.