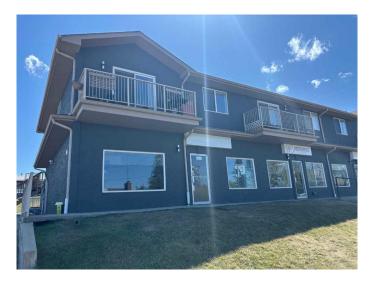

### \$16

0 Bedroom, 0.00 Bathroom, Commercial on 0.00 Acres

Palo, Sylvan Lake, Alberta

A fresh new exterior look on this 3 unit commerical building in a great location in Sylvan Lake!! Street level and located on the corner of 50th st. and 45th ave., this 1004sq.ft. unit is a great spot for a retail space, cafe, or a personal service type of business. The unit features an inviting reception area, 2 treatment rooms/offices, a large kitchen/staff room and a washroom. It has been well kept and move in ready! Signage facing 50th street is also available. Immediate possession possible! NNN \$6.50/sq.ft.

### Exterior

Construction Stucco