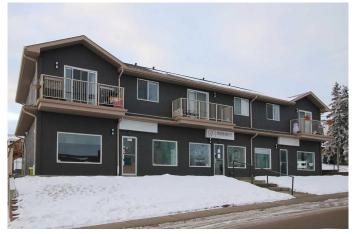

### \$16

0 Bedroom, 0.00 Bathroom, Commercial on 0.00 Acres

Palo, Sylvan Lake, Alberta

A fresh new exterior look on this 3 unit commerical building in a great location in Sylvan Lake!! Street level and located on the corner of 50th st. and 45th ave., this 1004sq.ft. unit is a great spot for a retail space, cafe, or a personal service type of business. The unit features an inviting reception area, 2 treatment rooms/offices, a large kitchen/staff room and a washroom. It has been well kept and move in ready! Signage facing 50th street is also available. Immediate possession possible! NNN \$6.50/sq.ft.