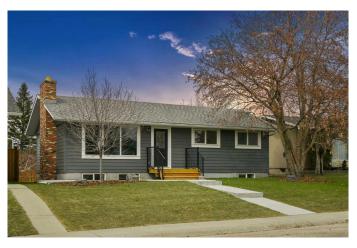

# \$799,900 - 36 Maple Court Crescent Se, Calgary

MLS® #A2183299

### \$799,900

4 Bedroom, 3.00 Bathroom, 1,040 sqft Residential on 0.12 Acres

Maple Ridge, Calgary, Alberta

\*\*CERTIFIED ASBESTOES FREE-HOME ABATEMENT CERTIFICATE AVAILABLE FOR THIS HOME\*\*Step into luxury and sophistication with this extraordinary, completely renovated bungalow offering exceptional modern and sleek craftsmanship. Nestled in the heart of Maple Ridge, this home epitomizes modern elegance with its thoughtful design and meticulous craftsmanship. Enter inside to find an airy, open-concept layout flooded with natural light with a large living room with brick fireplace. The highlight of the main floor is the sleek gourmet kitchen, equipped with high-end stainless steel appliances, including a 5-burner gas cooktop, wall oven, microwave combo, large refrigerator, dishwasher, and modern range hood. The large primary bedroom offers a sanctuary of comfort with its full length closet and a luxurious 3 piece ensuite. There are two more spacious bedrooms and a stylish 3-piece bathroom completing the main level. The fully finished lower level features a sprawling recreation room with wet bar. The lower level also offers a large bedroom with a walk-through closet leading to a luxurious 4-piece ensuite, as well as a spacious laundry room with ample storage. Every inch of this home has been renovated with great attention to detail, from the drywall and framing to the paint, light fixtures, and flooring. Upgrades include new windows, electrical, plumbing, solid core doors, and Hardie Board Siding, ensuring both beauty and functionality.

#### **Essential Information**

MLS® # A2183299 Price \$799,900

Bedrooms 4

Bathrooms 3.00

Full Baths 2 Half Baths 1

Square Footage 1,040 Acres 0.12 Year Built 1967

Type Residential
Sub-Type Detached
Style Bungalow

## **Community Information**

Address 36 Maple Court Crescent Se

Subdivision Maple Ridge

City Calgary
County Calgary
Province Alberta
Postal Code T2J 1V7