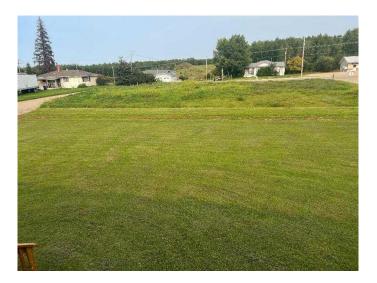

#### \$75,000

0 Bedroom, 0.00 Bathroom, Land on 0.15 Acres

Plamondon, Plamondon, Alberta

This is one of the very few vacant serviced lots available in Plamondon, AB. The lot is located down a quiet cul-de-sac. The property is level, has lawn and is ready to be built on. This property is next to the local skating rink and steps away from schools, parks, grocery stores and more!

### Exterior

Lot Description Back Lane, City Lot, Cleared, Lawn, Near Shopping Center, Level, Open Lot, Flag Lot, Subdivided