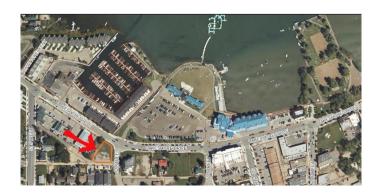

## \$630,000

0 Bedroom, 0.00 Bathroom, Land on 0.22 Acres

Downtown, Sylvan Lake, Alberta

Downtown development land. Could be commercial or multi-family or both. Across the street from the lake.

MLS® # A2183121 Price \$630,000

Bathrooms 0.00 Acres 0.22 Type Land

Sub-Type Commercial Land

Status Active