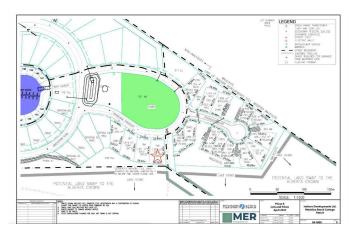

## **Community Information**

Address 669 Springside Crescent

Subdivision Meridian Beach

City Rural Ponoka County

County Ponoka County

Province Alberta

Postal Code T4L 2N3

**Amenities** 

Waterfront Beach Access, Lake

**Exterior** 

Lot Description Lake, Level

#### **Additional Information**

Date Listed December 10th, 2024

Days on Market 234

Zoning R1

HOA Fees Freq. ANN