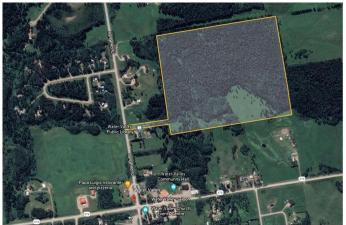

The property is easily accessible with a panhandle entrance from the main paved road, leading you through a picturesque, tree-lined pathway. Two drilled water wells are conveniently located near the centre of the land, offering an essential resource for any future plans. The mix of wooded areas and meadows provides the perfect balance of seclusion and open space, allowing for a wide range of potential uses.

## **Community Information**

Address Water Valley
Subdivision Watervalley

City Rural Mountain View County

County Mountain View County

Province Alberta
Postal Code T0M 2E0

#### **Exterior**

Exterior Features Private Entrance

Lot Description Level, Many Trees, Meadow, Native Plants, Near Golf Course, Private,

Square Shaped Lot, Treed