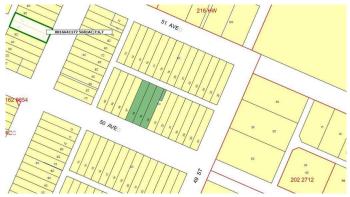

#### \$20,000

0 Bedroom, 0.00 Bathroom, Land on 0.24 Acres

Edgerton, Edgerton, Alberta

Discover the perfect opportunity to build your dream home in the thriving community of Edgerton! This incredible lot is part of the \$1 Lot Programâ€"yes, just one dollar. Fully serviced with water and sewer connections at the property line, this is your chance to create the home you've always wanted in a vibrant and growing area. Don't miss out on this unbeatable offer! Contact us for info on the \$1 lot program.

## **Community Information**

| 4922 50 Avenue             |
|----------------------------|
| Edgerton                   |
| Edgerton                   |
| Wainwright No. 61, M.D. of |
| Alberta                    |
| T0B 1K0                    |
|                            |