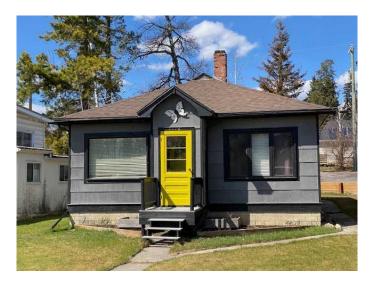

# \$1,700 - 4716 4 Avenue W, Edson

MLS® #A2182913

### \$1,700

0 Bedroom, 0.00 Bathroom, Commercial on 0.00 Acres

NONE, Edson, Alberta

For Lease, 700sq.ft. house with Highway 16 Frontage zoned DC-O (Direct Control-Open). This land use district is generally intended to provide for a range of uses to serve the travelling and local public using Hghway 16. Ideal permitted uses would be Retail, Minor eating establishment, personal service establishment, gift shop or a small business: Accountants/Lawyers Office, subject to Town approval. The house is furnished and has a living room, kitchen, 4 piece bathroom, two bedrooms, back and front entrances and site on a 7000 sq.ft. lot. Parking in the back.