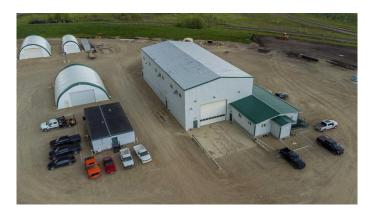

Highlights include:

• A spacious steel-framed welding shop with a remarkable 35' clear span, a 15-ton crane and a 10-ton

crane. 1,837 SF of office space complete with a finished basement for added functionality. • Multiple other buildings on site for storage or industrial uses.