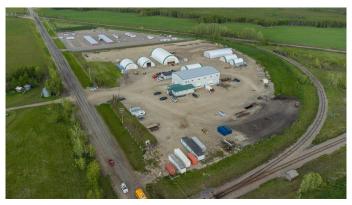

### \$2,650,000

0 Bedroom, 0.00 Bathroom, Commercial on 12.45 Acres

NONE, Didsbury, Alberta

Discover an exceptional investment opportunity in Didsbury, Alberta! Nestled on 12.45 acres of prime industrial land, this property boasts a range of versatile structures and is 100% leased on a 5-year term.

Highlights include:

• A spacious steel-framed welding shop with a remarkable 35' clear span, a 15-ton crane and a 10-ton

crane. 1,837 SF of office space complete with a finished basement for added functionality. • Multiple other buildings on site for storage or industrial uses.

• Phase 2 Environmental report available. • Potential to install Rail Spur

Built in 2014