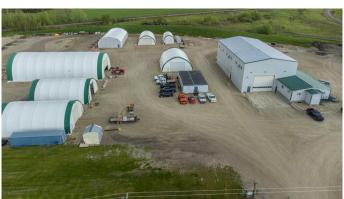

Highlights include:

• A spacious steel-framed welding shop with a remarkable 35' clear span, a 15-ton crane and a 10-ton

crane. 1,837 SF of office space complete with a finished basement for added functionality. • Multiple other buildings on site for storage or industrial uses.